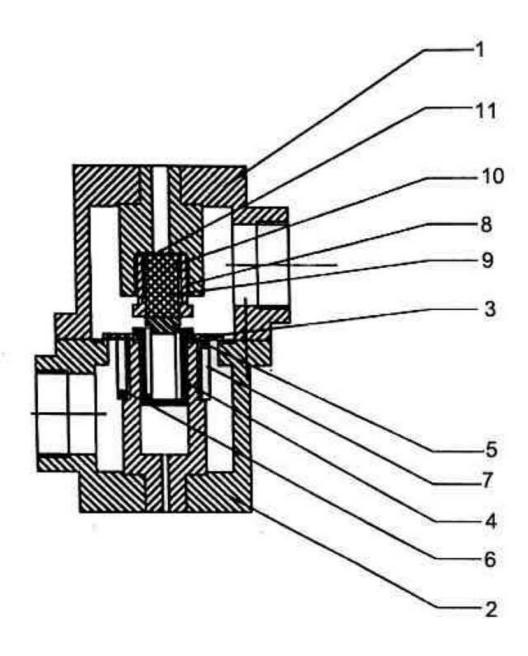

## **6. Constant Speed Control - Model 7T2**

| Ref. | Component   | Description                 | Qty. per |   | Spares |   |
|------|-------------|-----------------------------|----------|---|--------|---|
| No.  | Part Number |                             | Assly.   | 1 | 2      | 3 |
|      |             |                             |          |   |        |   |
| 6-0  | 30210686    | Csc Assembly                | 1        |   |        |   |
| 6-1  | 97052401    | * Body Top Csc              | 1        |   |        |   |
| 6-2  | 97052385    | * Body Bottom Csc           | 1        |   |        |   |
| 6-3  | 30216030    | * Plate Unloader Valve      | 1        |   |        |   |
| 6-4  | 30285696    | * Cap Spring Inner          | 1        |   |        |   |
| 6-5  | 30220834    | * Washer-Inner Spring       | 1        |   |        |   |
| 6-6  | 30672091    | * Spring Csc - PP 597 Inner | 1        |   |        |   |
| 6-7  | 30672109    | * Spring Csc - PP Outer     | 1        |   |        |   |
| 6-8  | 30298152    | * Unloader Cylinder         | 1        |   |        |   |
| 6-9  | 30289797    | * Unloader Piston           | 1        |   |        |   |
| 6-10 | 95018073    | * "O" Ring                  | 1        |   |        |   |
| 6-11 | 30346613    | * Washer Copper             | 1        |   |        |   |
| 6-12 | 95035333    | * Cap Screw 3/8" X 1" HT    | 4        |   |        |   |
| 6-13 | 30345227    | * Washer Flat 3/8"          | 4        |   |        |   |
| 6-14 | 95056511    | Nipple 1-1/2" NPT           | 1        |   |        |   |
| 6-15 | 95031860    | Elbow 5/16" Tube X 1/8" NPT | 1        |   |        |   |